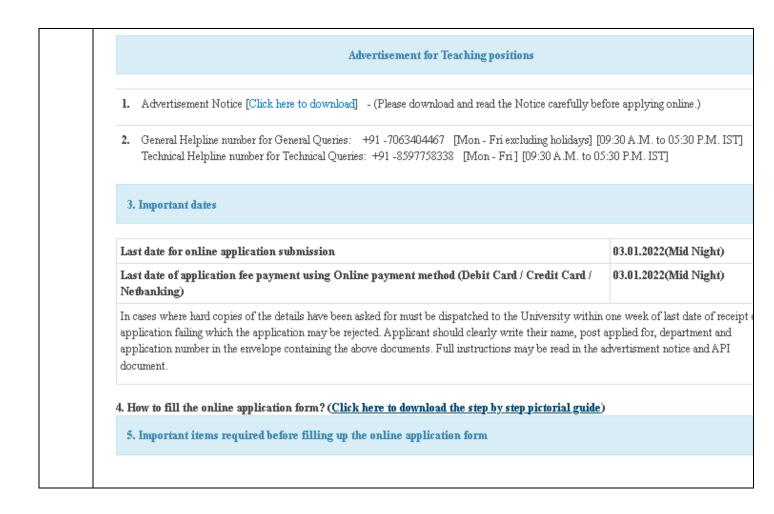

## HOW TO APPLY ONLINE (STEP BY STEP PICTORIAL GUIDE)

|    | Visit the official website of Sikkim Unive                                           | ersity at https://www.cus.ac.in       |
|----|--------------------------------------------------------------------------------------|---------------------------------------|
| 1. | Click on the Advertisement link at the Hom                                           | e Page under Latest Notification      |
|    |                                                                                      |                                       |
|    | LATEST NOTIFICATIONS                                                                 |                                       |
|    |                                                                                      |                                       |
|    | Advt, for Special Recruitment Drive                                                  |                                       |
|    | for various Teaching Positions of ST                                                 |                                       |
|    | category NEW CLICK HER                                                               | E                                     |
|    |                                                                                      |                                       |
|    | Notification regarding MPhil/PhD                                                     |                                       |
|    | Special Drive Admission 2021 NEW                                                     |                                       |
|    | Extension of submission dates for                                                    |                                       |
|    | registration (Affiliated Colleges)                                                   |                                       |
|    | registration (rannated coneges)                                                      |                                       |
|    | Payment of Odd Semester 2021 Fee                                                     |                                       |
|    | (July 2021 to December                                                               |                                       |
|    | 2021) (Click here to Download                                                        |                                       |
|    | Circular) (Click here to open online                                                 |                                       |
|    | fee payment page) <b>NEW</b>                                                         |                                       |
|    |                                                                                      |                                       |
|    |                                                                                      | _                                     |
|    |                                                                                      |                                       |
|    | Deed all de sum ante (n einte listed in me                                           | a titled Adventions out for Too doing |
| 2. | Read all documents/points listed in pa<br>positions. Download and refer the Advertis |                                       |
|    | information like eligibility criteria etc. befo                                      | ore applying online.                  |
|    | After reading the Advertisement Notice and                                           | all other points listed in the        |
|    | Advertisement for Teaching positions page                                            | the candidate can click on the        |
|    | "CLICK HERE TO APPLY" link to a                                                      | ppiy online.                          |